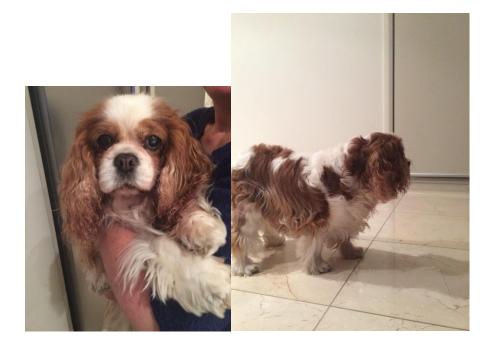

# An email received by our Rescue Officer Greg Browne.

Hi Greg, I spoke to you yesterday on the phone in regards to my 17.5 year old Cavalier, Sally. Find attached some pictures of her as well as her registration certificate containing her details.

Her favourite foods to eat are cooked chicken, green beans, and for dessert, vanilla wafers! She is completely deaf but still going strong! As you can see in the pictures, her back is also quite sloped but she still moves very well.

Feel free to use these images or information provided. If any Cavaliers become available, Sally would love to have a playmate!

Kind regards, the Walsh family.