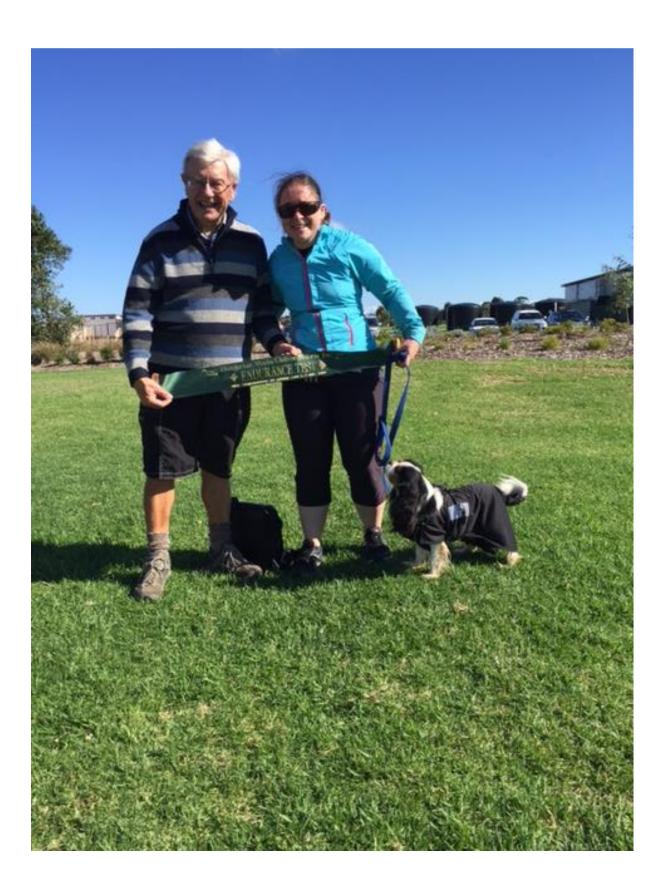

However, my main focus with Soldier this year has been preparing him for his Endurance Test. This is no small undertaking, especially for a Toy breed – an Endurance Test is a 20km course (split over three "legs" of 8km, 6km, and 6km) run at a pace of 10kph. I spent 14 weeks training Soldier at least twice a week for this event, gradually increasing distance and duration. This in itself presented challenges with the end of daylight savings and trying to get the required number of kilometres in before it got dark! Saturday 30 April was the big day, and Soldier proved that he was as good as any of the bigger breeds by managing his Test effortlessly. He thus becomes one of a tiny handful of Cavaliers in Australia to have earned this title.

So all in all, I'm not really surprised that it's May already. Time flies when you're having fun!

Below: Judge Gordon Parsons was very happy to award the title of Endurance Test to his "favourite one eyed monster"! by Penny WINDLOW