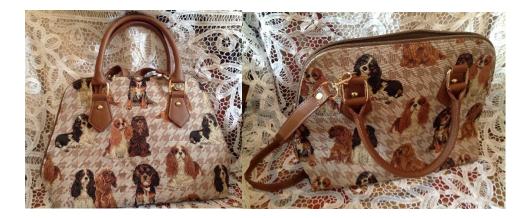

## THE RAFFLE

Cavalier King Charles Spaniel Club of Victoria Inc. are holding a raffle of a handbag. It has been very kindly donated & sent to the CKCSCV by Mrs Dianna Koster, (Harana UK).

Committee have decided to use it as the Raffle for Melbourne Royal/2016 Open Show.

The raffle will be drawn at the conclusion of our Open Show, which is being held on Sunday 18th September 2016, commencing at 1pm & held at Bulla Dog Complex.

Tickets will be 3 for \$5.00 or 1 for \$2.00.