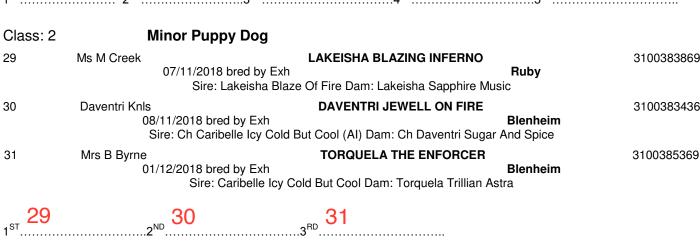

| Class:          | 2             | Minor Puppy Dog                                                                                                  |                                   |            |
|-----------------|---------------|------------------------------------------------------------------------------------------------------------------|-----------------------------------|------------|
| 27              | Ms M Creek    | <b>LAKEISHA BLAZING INFERNO</b><br>07/11/2018 bred by Exh<br>Sire: Lakeisha Blaze Of Fire Dam: Lakeisha Sapphire | 3100383869                        |            |
| 28              | Daventri Knls | DAVENTRI JEWELL ON FIRE 08/11/2018 bred by Exh Sire: Ch. Caribelle Icy Cold But Cool (AI) Dam: Ch. Daventri Su   | <b>Blenheim</b><br>ugar And Spice | 3100383436 |
| 1 <sup>ST</sup> |               | 2 <sup>ND</sup>                                                                                                  |                                   |            |